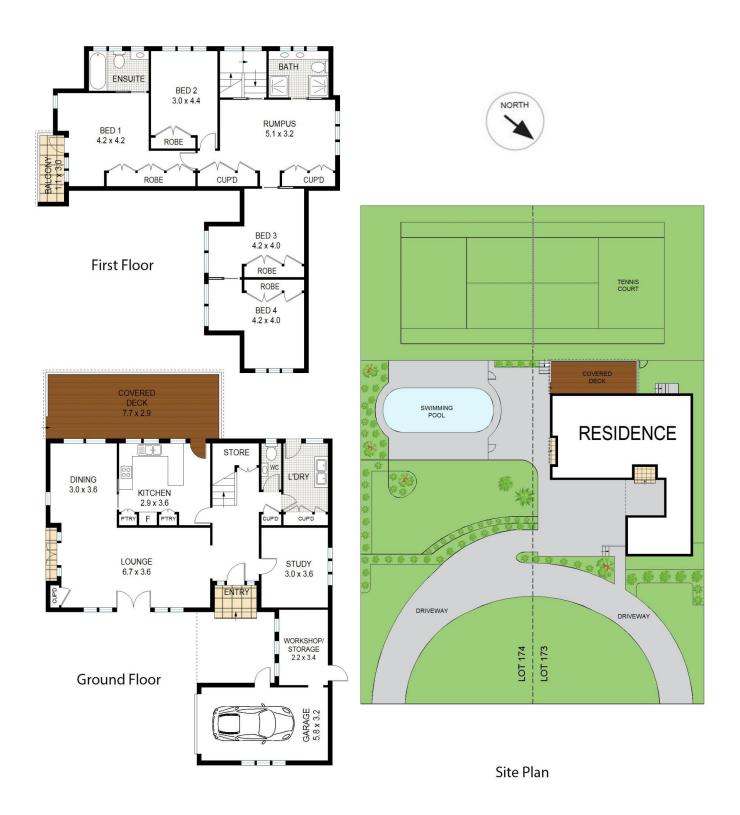

## 30 Grayling Road West Pymble NSW

Enjoying a frontage of approximately 32 meters and situated in one of West Pymble's most sought after locations, this rarely found landholding of 1472sqm over two titles, presents a unique opportunity. Comprising two blocks of 736sqm each, it offers a home and building block with no significant trees. Positioned on a circular driveway, the light-filled, four bedroom family home is ready to enjoy now, yet holds potential to renovate and add value, or demolish and build your dream home or two (STCA). Lifestyle enthusiasts will also enjoy the north south tennis court and saltwater pool.

- Spacious, light filled family home with tennis court and pool
- Four double bedrooms, ensuite to master, plus separate

For full version visit the website

4 🕒 2 🔓 2 🖨

Type : House Price : \$ 4,500,000 Land Size : 1472 sqm

## 30 Grayling Road, West Pymble