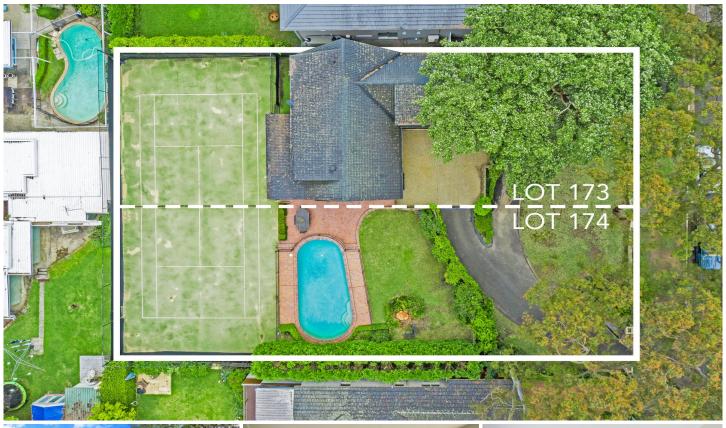

## 30 Grayling Road West Pymble NSW

Enjoying a frontage of approximately 32 meters and situated in one of West Pymble's most sought after locations, this rarely found landholding of 1472sqm over two titles, presents a unique opportunity. Comprising two blocks of 736sqm each, it offers a home and building block with no significant trees. Positioned on a circular driveway, the light-filled, four bedroom family home is ready to enjoy now, yet holds potential to renovate and add value, or demolish and build your dream home or two (STCA). Lifestyle enthusiasts will also enjoy the north south tennis court and saltwater pool.

## 30 Grayling Road, West Pymble