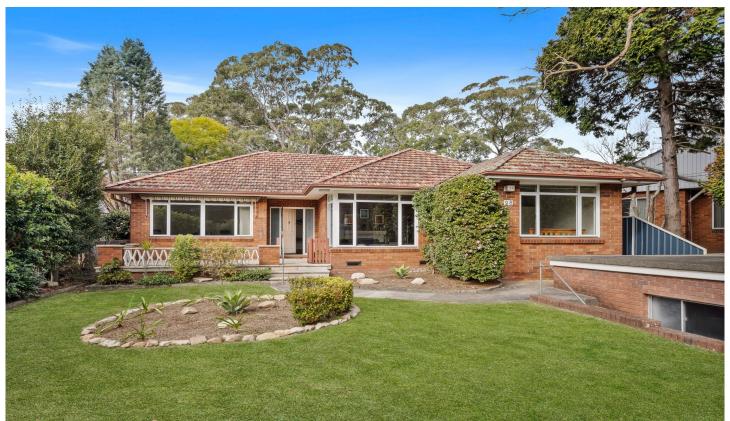

#### 98 Ryde Road Pymble NSW

This single level full brick home is ready to move in now yet holds potential to enhance further. The functional floorplan reveals an open plan living and dining zone which flows to an updated gas kitchen and through to the covered entertaining deck overlooking the established and secure back garden. High ceilings, polished hardwood floors and picture windows feature throughout providing an ideal foundation to add value. Conveniently located, with buses nearby to Gordon station and Macquarie business park, the home is also within the catchment for the highly sought after Gordon West Public School.