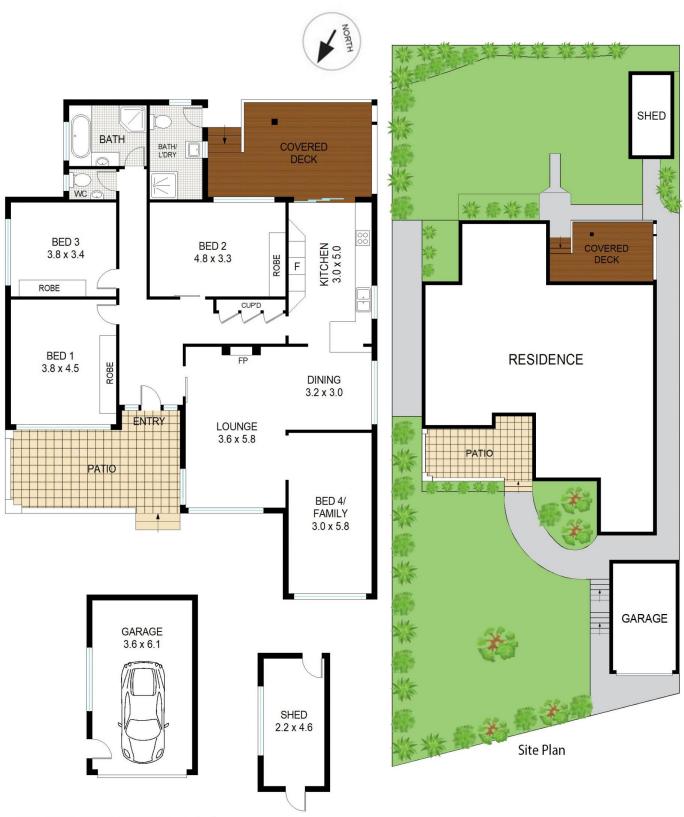

#### 98 Ryde Road Pymble NSW

This single level full brick home is ready to move in now yet holds potential to enhance further. The functional floorplan reveals an open plan living and dining zone which flows to an updated gas kitchen and through to the covered entertaining deck overlooking the established and secure back garden. High ceilings, polished hardwood floors and picture windows feature throughout providing an ideal foundation to add value. Conveniently located, with buses nearby to Gordon station and Macquarie business park, the home is also within the catchment for the highly sought after Gordon West Public School.

- Open home parking in Yarran Street
- Four oversized double bedrooms, three with built-ins

For full version visit the website

### 4 🕒 2 🟪 1 🗬

Type : House Price : \$ 1,670,000 Land Size : 683 sqm

View : https://www.lorimerestateagents.com.au/sal

e/nsw/north-shore-upper/pymble/residential/

house/7647837

Lee Duffy 0400 844 411

INTERNAL AREA APPROX: 148m<sup>2</sup>

## 98 Ryde Road, Pymble

Measurements are approximate, Floor plan is indicative only, Floor plan for marketing purposes only