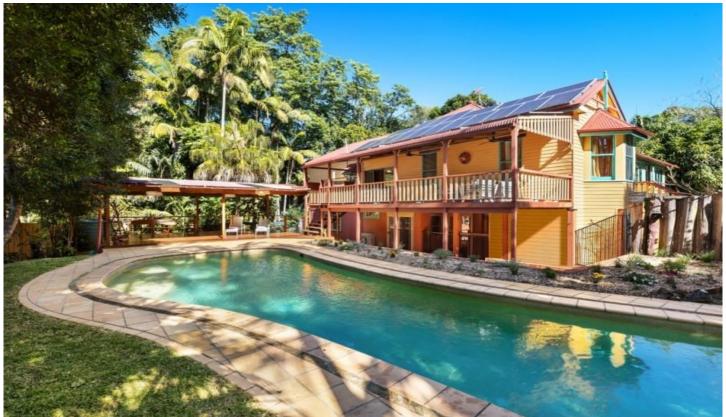

## 28 Coachwood Court Federal NSW

Perfectly positioned at the end of a leafy, quiet cul-de-sac and a 190 metre level walk to the general store and cafes in Federal village, this 120 year old character Queenslander is ready for its new owner to move in as is. Immediately start enjoying the quality lifestyle and amazing community that Federal is renowned for.

Set on a level 2,000sqm (half an acre) of beautifully landscaped, low maintenance gardens with a lush rainforest section for added privacy it attracts abundant bird life, at times with koalas, wallabies and echidnas visiting on their travels through the area.

A larger Queenslander than most with five double bedrooms with flexibility to utilise one of the large

For full version visit the website

5 🗀 2 🔓 3 🖨

Type : House

**Price**: For Sale \$1,650,000 - \$1,750,000