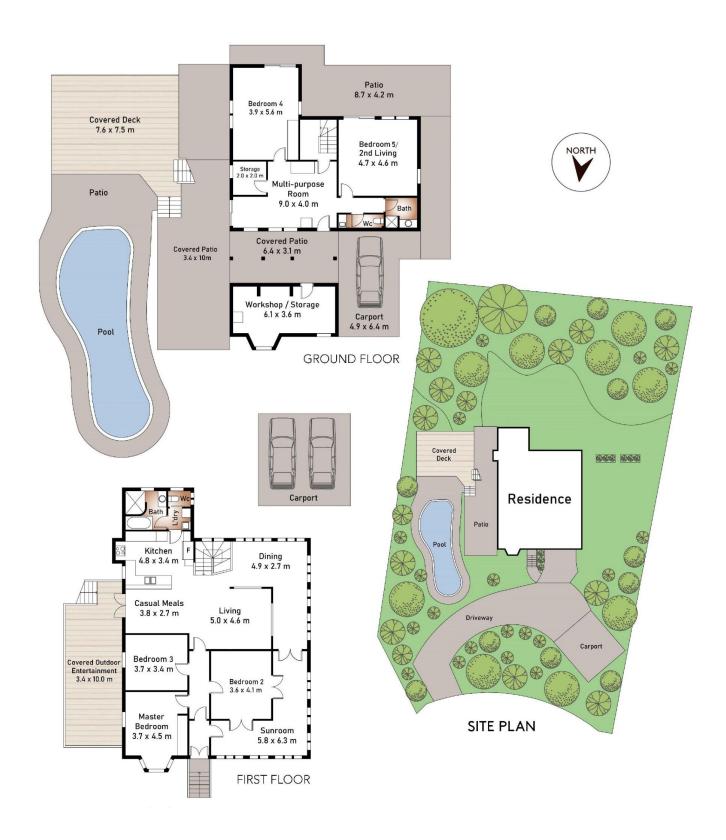

## 28 Coachwood Court, Federal

Measurments are approximate. Floor Plan is indicative only. Floor Plan for Marketing purposes only.

Internal 223m² Exernal 333m² Total 556m² Land 2,001m²