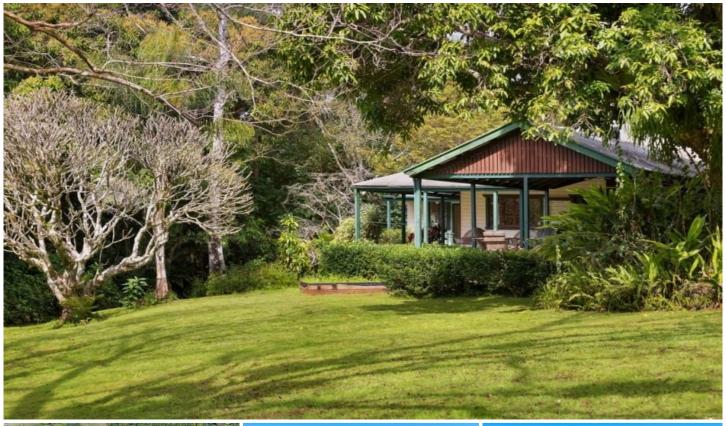

## 259 Repentance Creek Road Goonengerry NSW

This charming older style open plan timber home is nestled in an elevated position overlooking established grounds and beyond, with a good mix of mature trees and rolling lawns meandering down to Byrangery Creek which runs through the property. The cottage features high timber lined ceilings and vast wrap around covered verandahs, with the main deck having a northerly aspect and outlook, perfect for entertaining. Living, dining and kitchen areas are generous and open plan. Both the double bedrooms enjoy direct access to the verandah and the nearby bathroom. An added bonus is the fully self-contained free standing guest accommodation adjacent to the main house with its own living area, separate bedroom and car accommodation. Wander through your own 12 acre parcel of secluded established grounds with various citrus, pecan