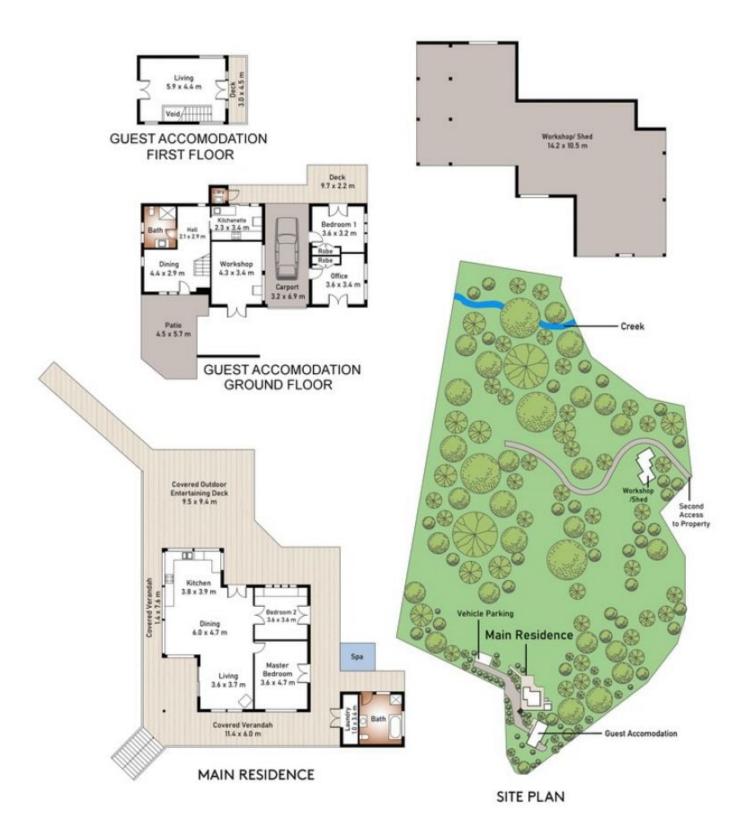

## 259 Repentance Creek Road Goonengerry NSW

This charming older style open plan timber home is nestled in an elevated position overlooking established grounds and beyond, with a good mix of mature trees and rolling lawns meandering down to Byrangery Creek which runs through the property. The cottage features high timber lined ceilings and vast wrap around covered verandahs, with the main deck having a northerly aspect and outlook, perfect for entertaining. Living, dining and kitchen areas are generous and open plan. Both the double bedrooms enjoy direct access to the verandah and the nearby bathroom. An added bonus is the fully self-contained free standing guest accommodation adjacent to the main house with its own living area, separate bedroom and car accommodation. Wander through your own 12 acre parcel of secluded established grounds with various citrus, pecan

## 259 Repentance Creek Road, Goonengerry

Measurements are approximate. Floor plan is indicative only. Floor plan for marketing purposes only.

 Internal
 195m²

 Exernal
 244m²

 Total
 439m²

 Land Size
 4.782 Hectares