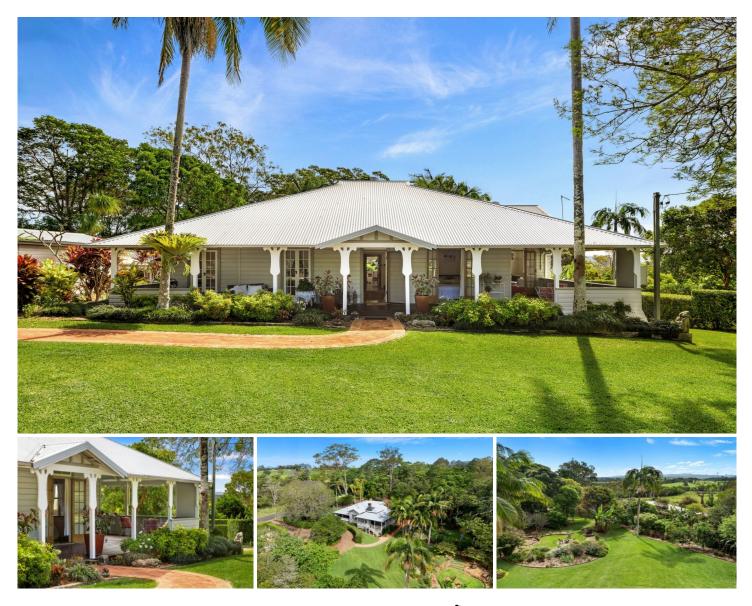

#### 55 Eureka Road Clunes NSW

Historic 'Shildon', located on a picturesque near level 5 acres offers a reminder of past days by retaining many of its original features. French doors open to wide verandahs, 12 foot high ceilings, wide teak floorboards, white beech internal lining and red cedar features. The external walls are mixed hardwood with all timbers sourced from the old Clunes sawmill.

This homestead is set amongst lush, tropical landscaped gardens combined with level lawn areas bounded by dry stone rock walls and garden. They provide privacy and a welcoming and relaxing environment as well as a great place for parties.

There are several living and sitting areas, three double