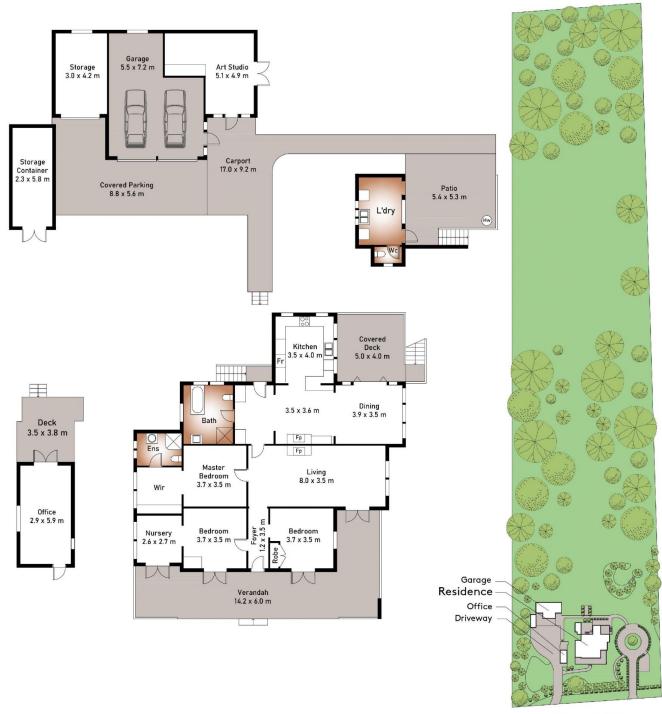

SITE PLAN

## 55 Eureka Road, Clunes

Measurements are approximate. Floor plan is indicative only. Floor plan for marketing purposes only.

Internal183m²External260m²Total343m²Land Size2 Hectares (5 Acres)